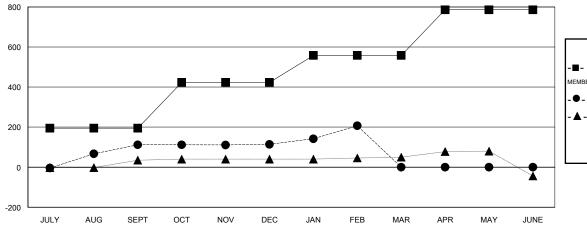

## **LOCATION PAKISTAN**

| Clubs                 |                  |           | Members  RESULTS FOR 2014-2015 |                  |               |                    |                                     |                    |
|-----------------------|------------------|-----------|--------------------------------|------------------|---------------|--------------------|-------------------------------------|--------------------|
| RESULTS FOR 2014-2015 |                  |           |                                |                  |               |                    |                                     |                    |
| QUARTER               | NEW CLUB<br>GOAL | NEW CLUBS | DROPPED<br>CLUBS               | NET<br>GAIN/LOSS | QUARTER       | NEW MEMBER<br>GOAL | CHARTER AND<br>NEW MEMBERS<br>ADDED | DROPPED<br>MEMBERS |
| JULY/AUG/SEPT         | 9                | 5         | 0                              | 5                | JULY/AUG/SEPT | 195                | 121                                 | 9                  |
| OCT/NOV/DEC           | 10               | 0         | 0                              | 0                | OCT/NOV/DEC   | 228                | 7                                   | 5                  |
| JAN/FEB/MAR           | 6                | 4         | 0                              | 4                | JAN/FEB/MAR   | 135                | 93                                  | 0                  |
| APR/MAY/JUNE          | 10               | 0         | 0                              | 0                | APR/MAY/JUNE  | 228                | 0                                   | 0                  |

## GOALS AND ACTUAL NEW CLUBS CUMULATIVE

| -■- CURRENT YEAR GOALS FOR NEW |  |
|--------------------------------|--|
| MEMBERS.                       |  |

CURRENT YEAR ACTUAL MEMBERS

- LAST YEAR ACTUAL MEMBERS