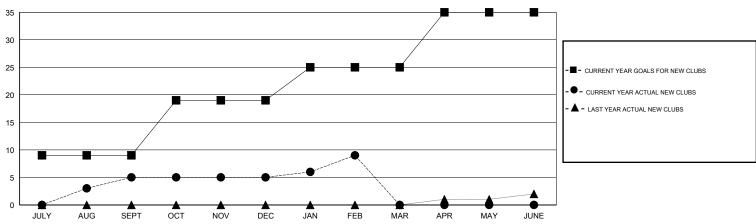

## **LOCATION PAKISTAN**

| Clubs                 |                  |           | Members  RESULTS FOR 2014-2015 |                  |               |                    |                                     |                    |
|-----------------------|------------------|-----------|--------------------------------|------------------|---------------|--------------------|-------------------------------------|--------------------|
| RESULTS FOR 2014-2015 |                  |           |                                |                  |               |                    |                                     |                    |
| QUARTER               | NEW CLUB<br>GOAL | NEW CLUBS | DROPPED<br>CLUBS               | NET<br>GAIN/LOSS | QUARTER       | NEW MEMBER<br>GOAL | CHARTER AND<br>NEW MEMBERS<br>ADDED | DROPPED<br>MEMBERS |
| JULY/AUG/SEPT         | 9                | 5         | 0                              | 5                | JULY/AUG/SEPT | 195                | 121                                 | 9                  |
| OCT/NOV/DEC           | 10               | 0         | 0                              | 0                | OCT/NOV/DEC   | 228                | 7                                   | 5                  |
| JAN/FEB/MAR           | 6                | 4         | 0                              | 4                | JAN/FEB/MAR   | 135                | 93                                  | 0                  |
| APR/MAY/JUNE          | 10               | 0         | 0                              | 0                | APR/MAY/JUNE  | 228                | 0                                   | 0                  |